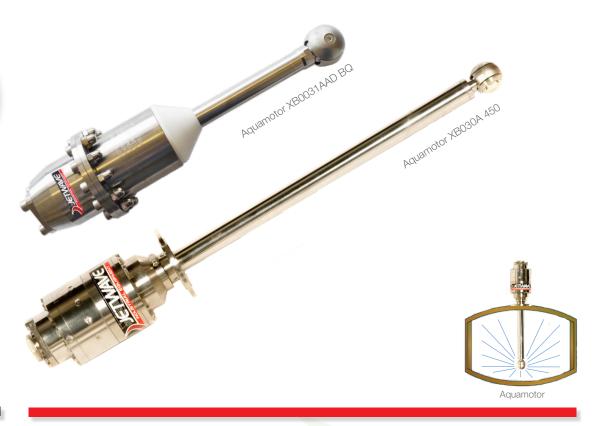

### Aquamotor XB030A 450 Specifications

Water pressure driven.

3000 psi / 200 bar max operating pressure.

30 litres per minute maximum water flow rate.

Supplied by quality Italian manufacturer.

Made from INOX AISI316 stainless steel.

40mm minimum pass through barrel hole.

450mm standard stainless steel shaft.

Stainless steel gears and NBR-EPDM seals.

Volumetrical and self spinning cleaning head.

Two or four rotating nozzles.

90°C maximum temperature.

Approximate weight: 7.5kg.

Product Codes: XB030A 450 XB0031AAD BQ

#### Aquamotor XB0031AAD BQ Specifications

Water pressure driven.

2200 psi / 150 bar max operating pressure.

30 litres per minute maximum water flow rate.

Supplied by quality Italian manufacturer.

Made from INOX AISI316 stainless steel.

40mm minimum pass through barrel hole.

24 rpm slow rotation speed.

Volumetrical and self spinning cleaning head.

Two to four rotating nozzles.

90°C maximum temperature.

Approximate weight: 4.6kg.